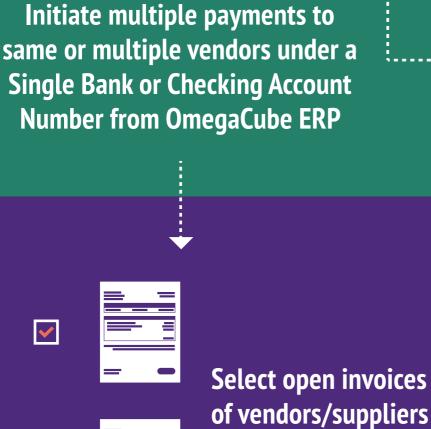

or Select from Saved Cards

**Suppliers** 

using ACH

**Payments** 

Enter Ref. No

**Enter payment** 

reference number

**INVOICE** 

**~** 

**Payment processing** 

**Users can also export NACHA file (based on template)** 

from OmegaCube ERP and send to bank

**Alternatively** 

**Email final payment** 

details to vendors