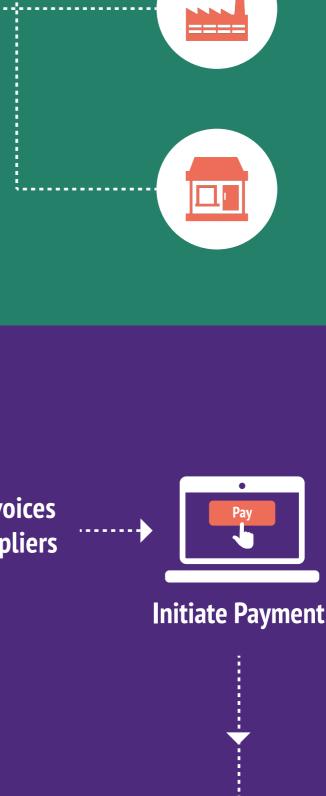

or Select from Saved Cards

**Suppliers** 

using ACH

**Payments** 

Enter Ref. No

**Enter payment** 

reference number

**INVOICE** 

**~** 

**Payment processing** 

**Users can also export NACHA file (based on template)** 

from OmegaCube ERP and send to bank

**Alternatively** 

**Email final payment** 

details to vendors