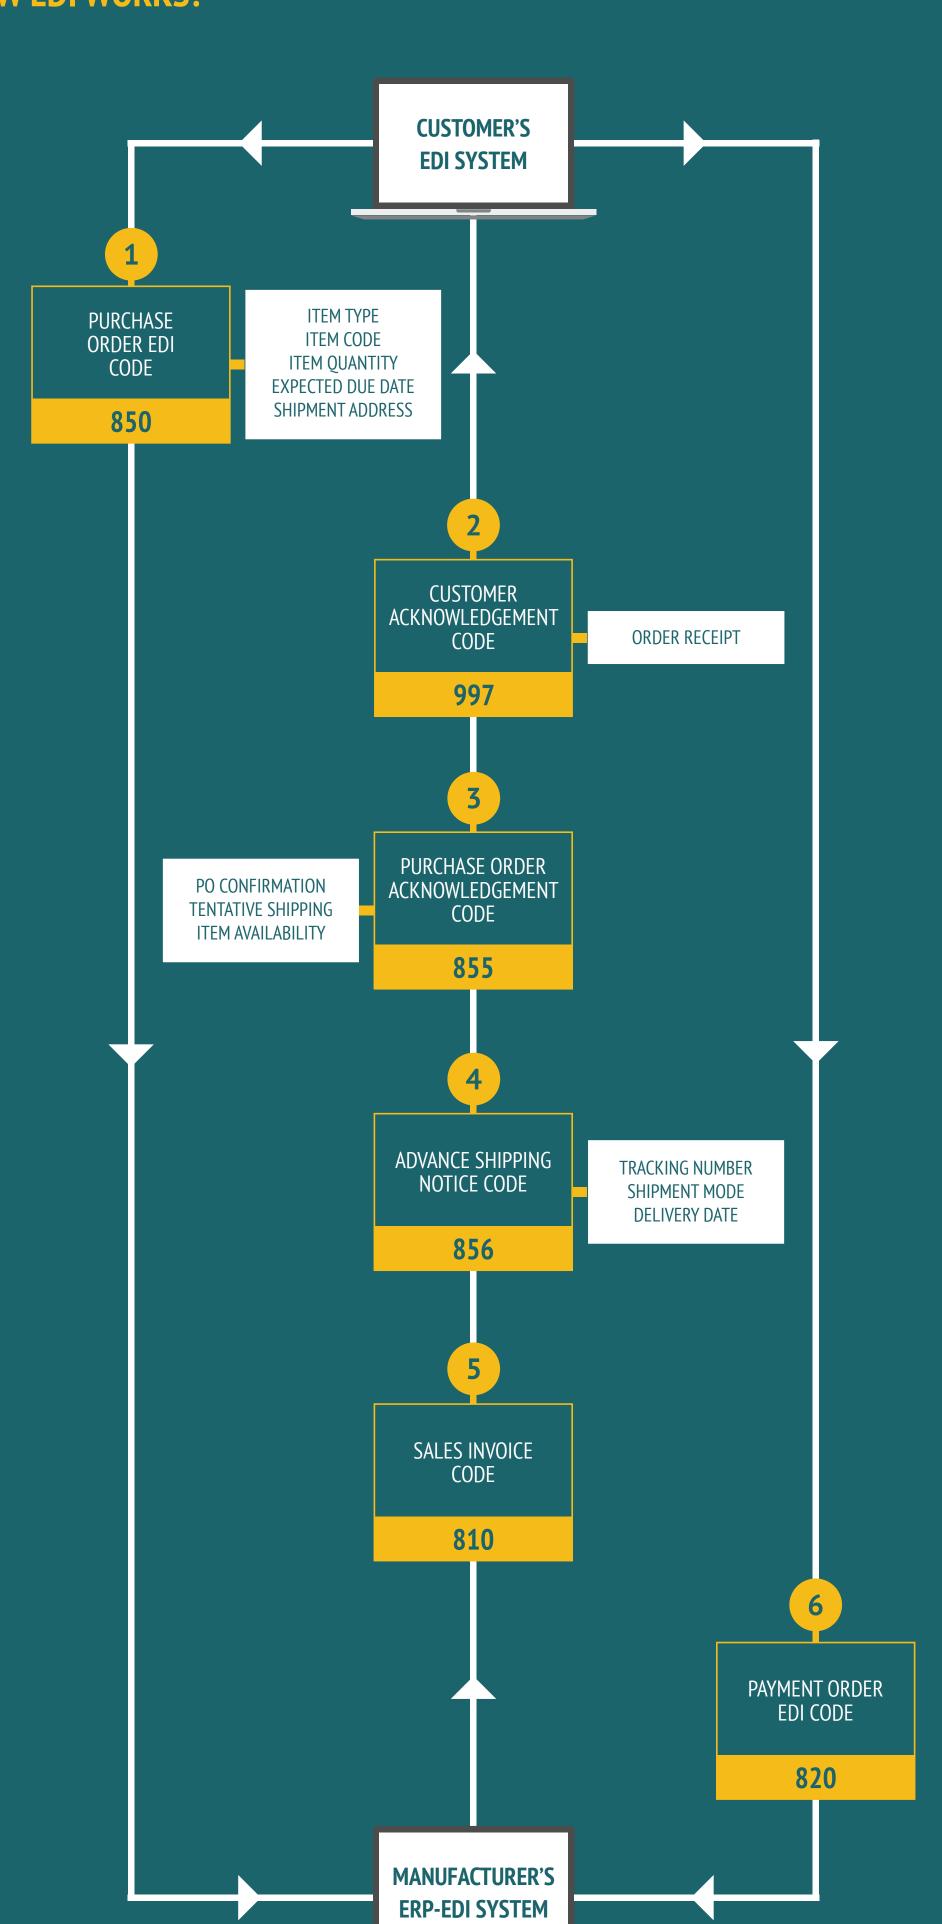

#### **HOW EDI WORKS?**



## **BENEFITS OF EDI**



## **REDUCED PAPERWORK**

Reduces usage of papers to a naught as transactions are conducted electronically, is much more efficient and quicker.



### **REDUCED COSTS**

Reduces costs that go into procuring tons of paper, printing them into various forms, storing and filing them, posting them to stakeholders, human efforts and costs that go into maintaining them.



#### **SPEED OF BUSINESS**

business processes and transactions.

Speeds up manufacturing lifecycle by over 60% as it automates



# **INCREASED DATA ACCURACY**

Eliminates manual keying of information at every transaction stage. Electronic transaction format reduces typo errors, mis-information due to bad handwriting, missing documents etc.



**SECURE** Transactions are secure as entire system is p